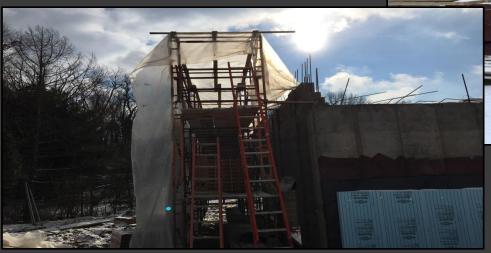

#### **Shaler Area School District**

## ROGERS ELEMENTARY



Project Progress February 03, 2017





# MUD, MUD, MUD













## Area A – Brick









## Area A – Steel













#### Area A – Overview







# Area B – Cast in Place Wall Panels













#### Area B – Under Slab Utilities













## Area B – Overview







## North Elevation View

February 03, 2017







#### South Elevation View

February 03, 2017







#### Pull Planning Week of January 30, 2017







#### ROGERS ELEMENTARY

#### Scheduled Work for Upcoming Weeks

- Area A & B CMU
- Area A Waterproofing
- Area C Cast-in-Place Wall Panels
- Under slab utilities Areas A & B
- Structural Steel Area A
- Retaining wall @ Clare Dr. nearly complete