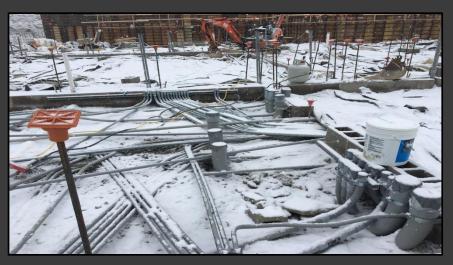

#### **Shaler Area School District**

## ROGERS ELEMENTARY



Project Progress February 03, 2017





# MUD, MUD, MUD













## Area A – Brick









## Area A – Steel













#### Area A – Overview







# Area B – Cast in Place Wall Panels













#### Area B – Under Slab Utilities













## Area B – Overview







## North Elevation View

February 03, 2017







#### South Elevation View

February 03, 2017







#### Pull Planning Week of January 30, 2017







#### ROGERS ELEMENTARY

#### Scheduled Work for Upcoming Weeks

- Area A & B CMU
- Area A Waterproofing
- Area C Cast-in-Place Wall Panels
- Under slab utilities Areas A & B
- Structural Steel Area A
- Retaining wall @ Clare Dr. nearly complete