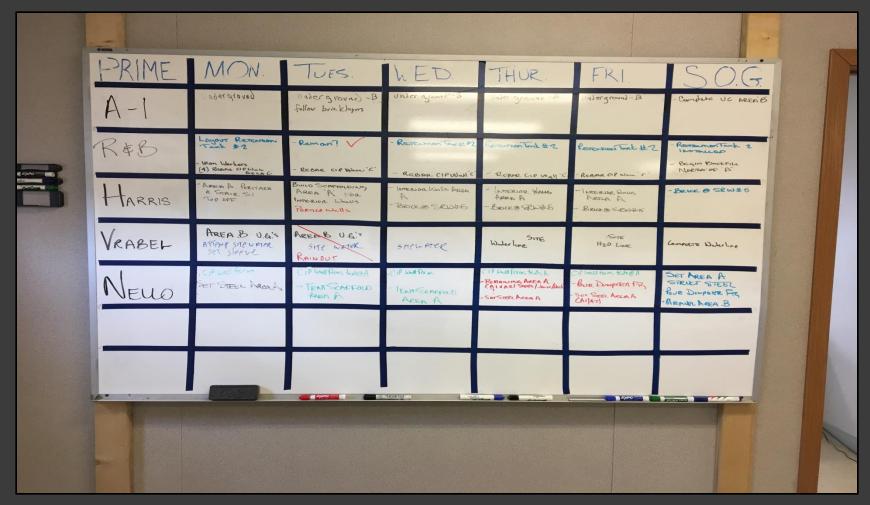

#### **Shaler Area School District**

## ROGERS ELEMENTARY



Project Progress February 03, 2017





# MUD, MUD, MUD













## Area A – Brick









## Area A – Steel













#### Area A – Overview







# Area B – Cast in Place Wall Panels













#### Area B – Under Slab Utilities













## Area B – Overview







## North Elevation View

February 03, 2017







#### South Elevation View

February 03, 2017







#### Pull Planning Week of January 30, 2017







#### ROGERS ELEMENTARY

#### Scheduled Work for Upcoming Weeks

- Area A & B CMU
- Area A Waterproofing
- Area C Cast-in-Place Wall Panels
- Under slab utilities Areas A & B
- Structural Steel Area A
- Retaining wall @ Clare Dr. nearly complete