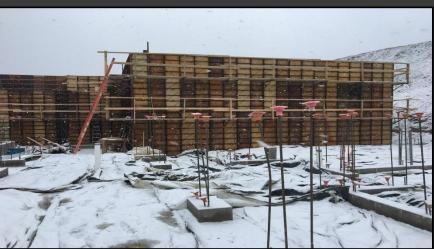

#### **Shaler Area School District**

## ROGERS ELEMENTARY



Project Progress February 03, 2017





# MUD, MUD, MUD













## Area A – Brick









## Area A – Steel













#### Area A – Overview







# Area B – Cast in Place Wall Panels













#### Area B – Under Slab Utilities













## Area B – Overview







## North Elevation View

February 03, 2017







#### South Elevation View

February 03, 2017







#### Pull Planning Week of January 30, 2017







#### ROGERS ELEMENTARY

#### Scheduled Work for Upcoming Weeks

- Area A & B CMU
- Area A Waterproofing
- Area C Cast-in-Place Wall Panels
- Under slab utilities Areas A & B
- Structural Steel Area A
- Retaining wall @ Clare Dr. nearly complete