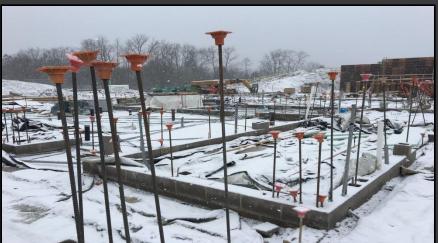

#### **Shaler Area School District**

## ROGERS ELEMENTARY



Project Progress February 03, 2017





# MUD, MUD, MUD













## Area A – Brick









## Area A – Steel













#### Area A – Overview







# Area B – Cast in Place Wall Panels













#### Area B – Under Slab Utilities













## Area B – Overview







## North Elevation View

February 03, 2017







#### South Elevation View

February 03, 2017







#### Pull Planning Week of January 30, 2017







#### ROGERS ELEMENTARY

#### Scheduled Work for Upcoming Weeks

- Area A & B CMU
- Area A Waterproofing
- Area C Cast-in-Place Wall Panels
- Under slab utilities Areas A & B
- Structural Steel Area A
- Retaining wall @ Clare Dr. nearly complete