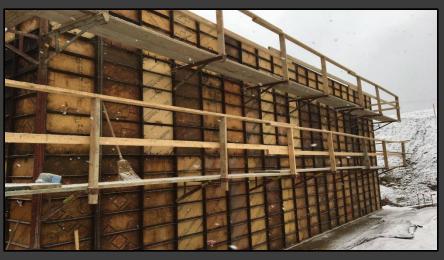

#### **Shaler Area School District**

## ROGERS ELEMENTARY



Project Progress February 03, 2017





# MUD, MUD, MUD













## Area A – Brick









## Area A – Steel













#### Area A – Overview







# Area B – Cast in Place Wall Panels













#### Area B – Under Slab Utilities













## Area B – Overview







## North Elevation View

February 03, 2017







#### South Elevation View

February 03, 2017







#### Pull Planning Week of January 30, 2017







#### ROGERS ELEMENTARY

#### Scheduled Work for Upcoming Weeks

- Area A & B CMU
- Area A Waterproofing
- Area C Cast-in-Place Wall Panels
- Under slab utilities Areas A & B
- Structural Steel Area A
- Retaining wall @ Clare Dr. nearly complete