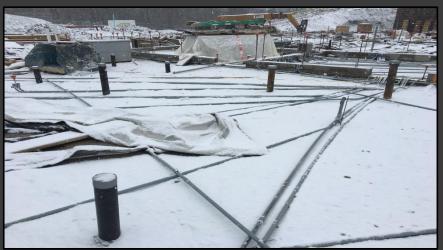

#### **Shaler Area School District**

## ROGERS ELEMENTARY



Project Progress February 03, 2017





# MUD, MUD, MUD













## Area A – Brick









## Area A – Steel













#### Area A – Overview







# Area B – Cast in Place Wall Panels













#### Area B – Under Slab Utilities













## Area B – Overview







## North Elevation View

February 03, 2017







#### South Elevation View

February 03, 2017







#### Pull Planning Week of January 30, 2017







#### ROGERS ELEMENTARY

#### Scheduled Work for Upcoming Weeks

- Area A & B CMU
- Area A Waterproofing
- Area C Cast-in-Place Wall Panels
- Under slab utilities Areas A & B
- Structural Steel Area A
- Retaining wall @ Clare Dr. nearly complete