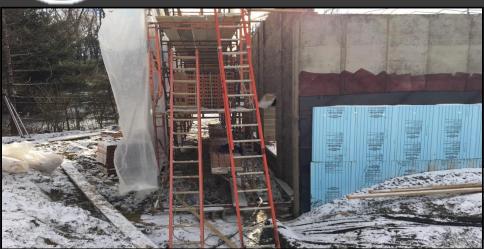

#### **Shaler Area School District**

## ROGERS ELEMENTARY



Project Progress February 03, 2017





# MUD, MUD, MUD













## Area A – Brick









## Area A – Steel













#### Area A – Overview







# Area B – Cast in Place Wall Panels













#### Area B – Under Slab Utilities













## Area B – Overview







## North Elevation View

February 03, 2017







#### South Elevation View

February 03, 2017







#### Pull Planning Week of January 30, 2017







#### ROGERS ELEMENTARY

#### Scheduled Work for Upcoming Weeks

- Area A & B CMU
- Area A Waterproofing
- Area C Cast-in-Place Wall Panels
- Under slab utilities Areas A & B
- Structural Steel Area A
- Retaining wall @ Clare Dr. nearly complete