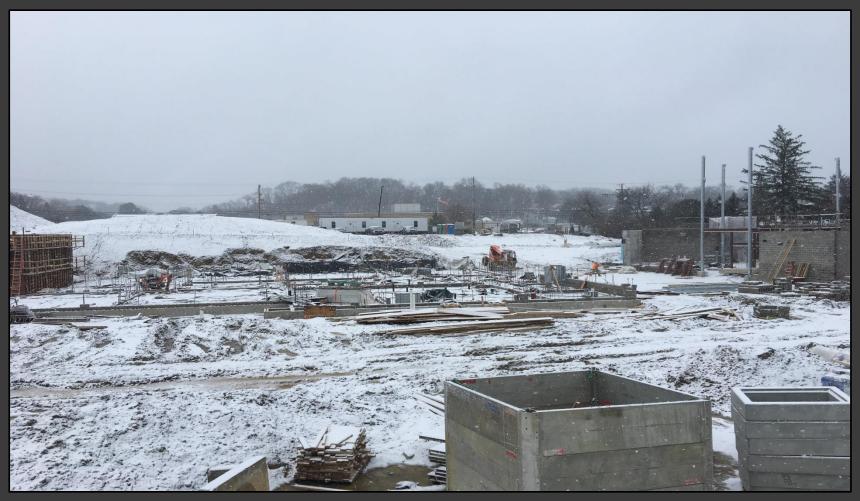

#### **Shaler Area School District**

## ROGERS ELEMENTARY



Project Progress February 03, 2017





# MUD, MUD, MUD













## Area A – Brick









## Area A – Steel













#### Area A – Overview







# Area B – Cast in Place Wall Panels













#### Area B – Under Slab Utilities













## Area B – Overview







## North Elevation View

February 03, 2017







#### South Elevation View

February 03, 2017







#### Pull Planning Week of January 30, 2017







#### ROGERS ELEMENTARY

#### Scheduled Work for Upcoming Weeks

- Area A & B CMU
- Area A Waterproofing
- Area C Cast-in-Place Wall Panels
- Under slab utilities Areas A & B
- Structural Steel Area A
- Retaining wall @ Clare Dr. nearly complete