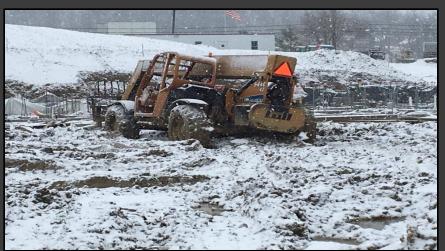

#### **Shaler Area School District**

## ROGERS ELEMENTARY



Project Progress February 03, 2017





# MUD, MUD, MUD













## Area A – Brick









## Area A – Steel













#### Area A – Overview







# Area B – Cast in Place Wall Panels













#### Area B – Under Slab Utilities













## Area B – Overview







## North Elevation View

February 03, 2017







#### South Elevation View

February 03, 2017







#### Pull Planning Week of January 30, 2017







#### ROGERS ELEMENTARY

#### Scheduled Work for Upcoming Weeks

- Area A & B CMU
- Area A Waterproofing
- Area C Cast-in-Place Wall Panels
- Under slab utilities Areas A & B
- Structural Steel Area A
- Retaining wall @ Clare Dr. nearly complete