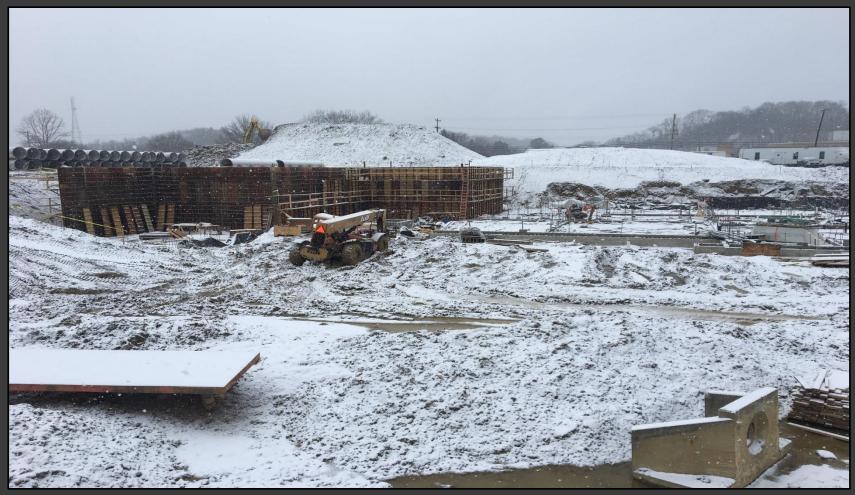

#### **Shaler Area School District**

## ROGERS ELEMENTARY



Project Progress February 03, 2017





# MUD, MUD, MUD













## Area A – Brick









## Area A – Steel













#### Area A – Overview







# Area B – Cast in Place Wall Panels













#### Area B – Under Slab Utilities













## Area B – Overview







## North Elevation View

February 03, 2017







#### South Elevation View

February 03, 2017







#### Pull Planning Week of January 30, 2017







#### ROGERS ELEMENTARY

#### Scheduled Work for Upcoming Weeks

- Area A & B CMU
- Area A Waterproofing
- Area C Cast-in-Place Wall Panels
- Under slab utilities Areas A & B
- Structural Steel Area A
- Retaining wall @ Clare Dr. nearly complete