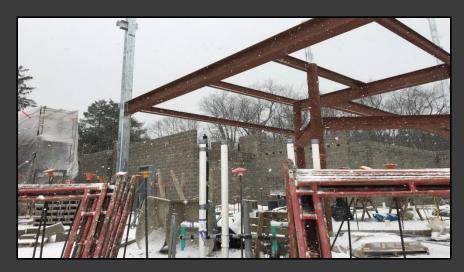

#### **Shaler Area School District**

## ROGERS ELEMENTARY



Project Progress February 03, 2017





# MUD, MUD, MUD













## Area A – Brick









## Area A – Steel













#### Area A – Overview







# Area B – Cast in Place Wall Panels













#### Area B – Under Slab Utilities













## Area B – Overview







## North Elevation View

February 03, 2017







#### South Elevation View

February 03, 2017







#### Pull Planning Week of January 30, 2017







#### ROGERS ELEMENTARY

#### Scheduled Work for Upcoming Weeks

- Area A & B CMU
- Area A Waterproofing
- Area C Cast-in-Place Wall Panels
- Under slab utilities Areas A & B
- Structural Steel Area A
- Retaining wall @ Clare Dr. nearly complete