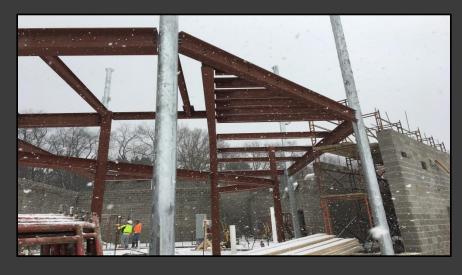

#### **Shaler Area School District**

## ROGERS ELEMENTARY



Project Progress February 03, 2017





# MUD, MUD, MUD













## Area A – Brick









## Area A – Steel













#### Area A – Overview







# Area B – Cast in Place Wall Panels













#### Area B – Under Slab Utilities













## Area B – Overview







## North Elevation View

February 03, 2017







#### South Elevation View

February 03, 2017







#### Pull Planning Week of January 30, 2017







#### ROGERS ELEMENTARY

#### Scheduled Work for Upcoming Weeks

- Area A & B CMU
- Area A Waterproofing
- Area C Cast-in-Place Wall Panels
- Under slab utilities Areas A & B
- Structural Steel Area A
- Retaining wall @ Clare Dr. nearly complete