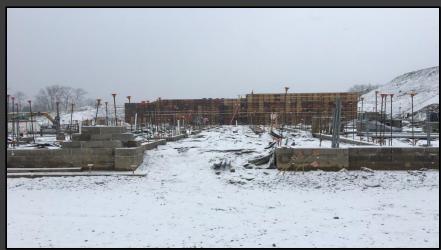

#### **Shaler Area School District**

## ROGERS ELEMENTARY



Project Progress February 03, 2017





# MUD, MUD, MUD













## Area A – Brick









## Area A – Steel













#### Area A – Overview







# Area B – Cast in Place Wall Panels













#### Area B – Under Slab Utilities













## Area B – Overview







## North Elevation View

February 03, 2017







#### South Elevation View

February 03, 2017







#### Pull Planning Week of January 30, 2017







#### ROGERS ELEMENTARY

#### Scheduled Work for Upcoming Weeks

- Area A & B CMU
- Area A Waterproofing
- Area C Cast-in-Place Wall Panels
- Under slab utilities Areas A & B
- Structural Steel Area A
- Retaining wall @ Clare Dr. nearly complete