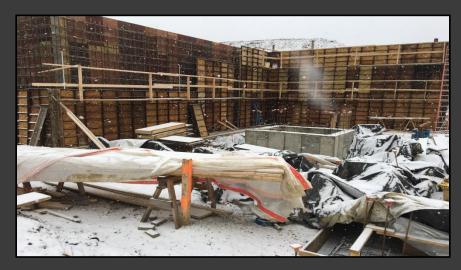

#### **Shaler Area School District**

## ROGERS ELEMENTARY



Project Progress February 03, 2017





# MUD, MUD, MUD













## Area A – Brick









## Area A – Steel













#### Area A – Overview







# Area B – Cast in Place Wall Panels













#### Area B – Under Slab Utilities













## Area B – Overview







## North Elevation View

February 03, 2017







#### South Elevation View

February 03, 2017







#### Pull Planning Week of January 30, 2017







#### ROGERS ELEMENTARY

#### Scheduled Work for Upcoming Weeks

- Area A & B CMU
- Area A Waterproofing
- Area C Cast-in-Place Wall Panels
- Under slab utilities Areas A & B
- Structural Steel Area A
- Retaining wall @ Clare Dr. nearly complete