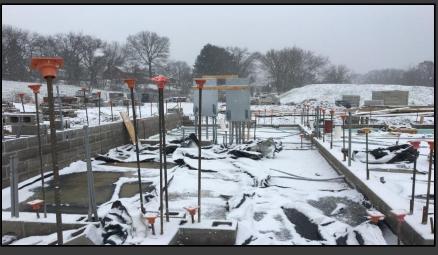

#### **Shaler Area School District**

## ROGERS ELEMENTARY



Project Progress February 03, 2017





# MUD, MUD, MUD













## Area A – Brick









## Area A – Steel













#### Area A – Overview







# Area B – Cast in Place Wall Panels













#### Area B – Under Slab Utilities













## Area B – Overview







## North Elevation View

February 03, 2017







#### South Elevation View

February 03, 2017







#### Pull Planning Week of January 30, 2017







#### ROGERS ELEMENTARY

#### Scheduled Work for Upcoming Weeks

- Area A & B CMU
- Area A Waterproofing
- Area C Cast-in-Place Wall Panels
- Under slab utilities Areas A & B
- Structural Steel Area A
- Retaining wall @ Clare Dr. nearly complete